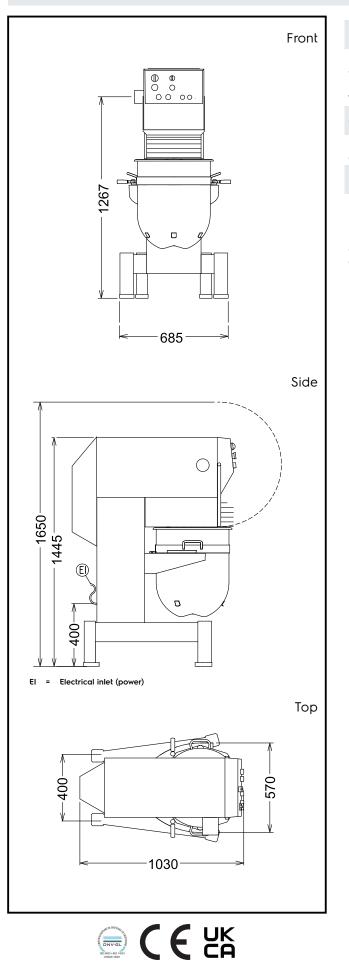

# Planetary Mixers Planetary Mixer, 80 It. - Electronic

| Electric                                                                                                                                           |                                                                                 |
|----------------------------------------------------------------------------------------------------------------------------------------------------|---------------------------------------------------------------------------------|
| Supply voltage:<br>Electrical power max:<br>Total Watts:                                                                                           | 220-240/380-415 V/3 ph/50<br>Hz<br>2.09 kW<br>2.09 kW                           |
| Capacity:                                                                                                                                          |                                                                                 |
| Performance (up to):<br>Capacity:                                                                                                                  | 25 kg/Cycle<br>80 litres                                                        |
| Key Information:                                                                                                                                   |                                                                                 |
| External dimensions, Width:<br>External dimensions, Depth:<br>External dimensions, Height:<br>Shipping weight:<br>Cold water paste:<br>Egg whites: | 685mm<br>1030mm<br>1445mm<br>363 kg<br>25 kg with Spiral hook<br>120 with Whisk |