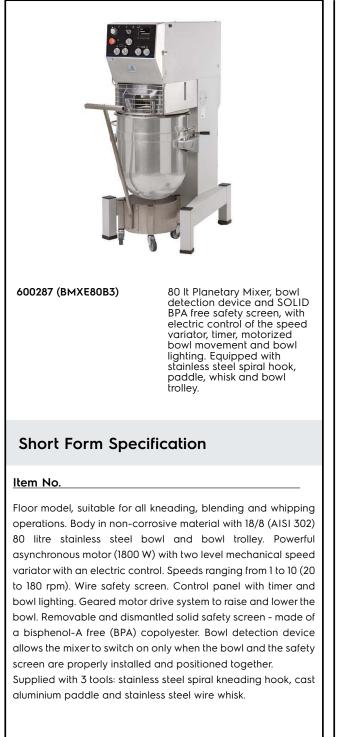

**Planetary Mixers** Planetary Mixer, 80 lt. - Electronic

| ITEM #       |  |
|--------------|--|
| MODEL #      |  |
| NAME #       |  |
| <u>SIS #</u> |  |
| AIA #        |  |

#### Main Features

- Professional beater mixer for kneading, mixing and whisking all types of food products.
- Mechanical speed variator with an electric control.
- Maximum capacity (flour, with 60% of hydration) 25 kg, suitable for 400-800 meals per service.
- Waterproof control panel with timer setting knob and speed setting buttons.
- Wire safety screen fitted with a removable chute to add products while working, thus ensuring operator safety.
- Geared motor drive system to raise and lower bowl and bowl lighting.
- Safety device will automatically stop the machine if the screen is lifted.
- Delivered with:
- stainless steel spiral kneading hook, cast aluminum paddle, 302 AISI stainless steel whisk, mixing bowl for 80 It and bowl trolley
- Solid BPA-free safety screen, covering the stainless steel wire one, limits the flour and unsafe dust particles when used in bakery and pastry preparation.
- Bowl detection device allows the mixer to switch on only when the bowl and the solid safety screen are properly installed and positioned together.

#### Construction

- Body in non-corrosive material.
- Sturdy construction with mechanically welded strong metal frame.
- 302 AISI Stainless steel bowl 80 lt. capacity.
- Asynchronous motor with high start-up torque.
- 10 speeds from 20 to 180 rpm (planetary movement), to be set while machine is working, according to the tool and the mixture hardness.
- Water protected planetary system (IP55 electrical controls, IP23 overall machine).
- Overload protected planetary system and motor.
- Planetary movement based on self lubricating gears, eliminating any risk of leaks.

## Included Accessories

- 1 of Bowl 80 lt mixer
- 1 of Stainless steel (AISI 303) Spiral Hook for 80 It planetary PNC 653133 mixers PNC 653134
- 1 of Whisk 80 It
- 1 of Paddle 80 lt
- 1 of Bowl trolley for 40/60/80 lt PNC 653585 planetary mixers